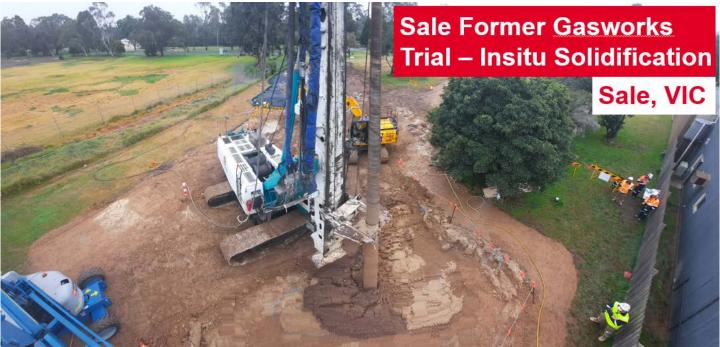

## **Objectives**

- Allow uniform loads of 50KPa
- Allow isolated loads of up to 400 tn
- Reduction of differential settlements to less than 1 / 1,000

Where the presence of contamination such as cold Tar is encountered on a site, Menard can offer alternative solutions to excavate and replace, such as In - Situ Treatment of the contaminant source, with the following advantages,

- Eliminating the cost of transportation and disposal of these very hazardous material.
- Large reduction in the creation of toxic odours which are created by disturbing the contaminated ground through excavation and loading
- Elimination of affecting the local groundwater through in-situ treatment. No additional water is generated by the process.
- An environmentally sustainable approach to treating contamination