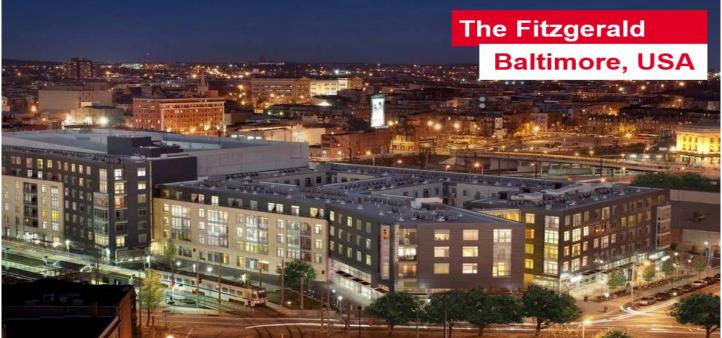

## THE SOLUTION

Residential and Commercial developments are driven by a financial model which requires a high quality, cost effective solution. Typical piling solutions inclusive of highly reinforced concrete slabs have been traditionally utilised, whereas Menard Ground Improvement solutions allow economical slab on grade floor systems, resulting in economical and program benefits, as well as environmental advantages.

Our Ground Improvement solutions are well adapted to loads induced by Residential and Commercial structures such as slab on grade and isolated footings.

Depending on the in-situ soil properties, Menards inhouse design engineers rely on three particular ground improvement techniques to deliver a cost and time effective, sustainable solution to our clients: Controlled Modulus Columns, Stone Columns and Dynamic Replacement