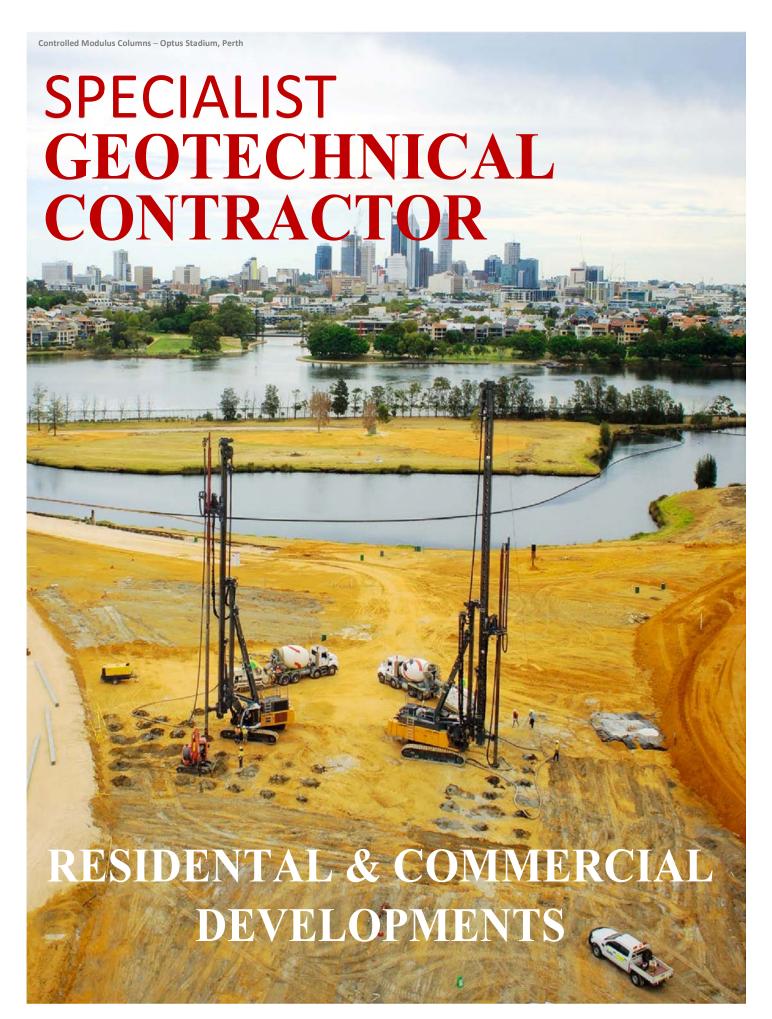

## THE SOLUTION

Residential and Commercial developments are driven by a financial model which requires a high quality, cost effective solution. Typical piling solutions inclusive of highly reinforced concrete slabs have been traditionally utilised, whereas Menard Ground Improvement solutions allow economical slab on grade floor systems, resulting in economical and program benefits, as well as environmental advantages.

Our Ground Improvement solutions are well adapted to loads induced by Residential and Commercial structures such as slab on grade and isolated footings.

Depending on the in-situ soil properties, Menards inhouse design engineers rely on three particular ground improvement techniques to deliver a cost and time effective, sustainable solution to our clients: Controlled Modulus Columns, Stone Columns and Dynamic Replacement