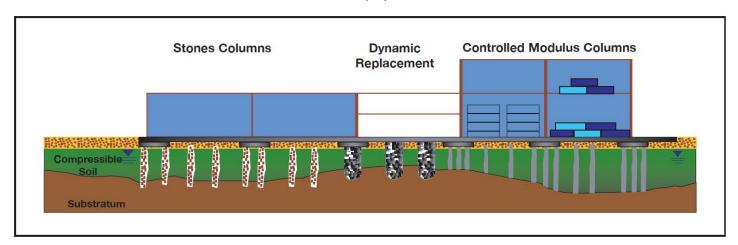

Our Ground Improvement solutions are well adapted to loads induced by Residential and Commercial structures such as slab on grade and isolated footings.

Depending on the in-situ soil properties, Menards inhouse design engineers rely on three particular ground improvement techniques to deliver a cost and time effective, sustainable solution to our clients: Controlled Modulus Columns, Stone Columns and Dynamic Replacement